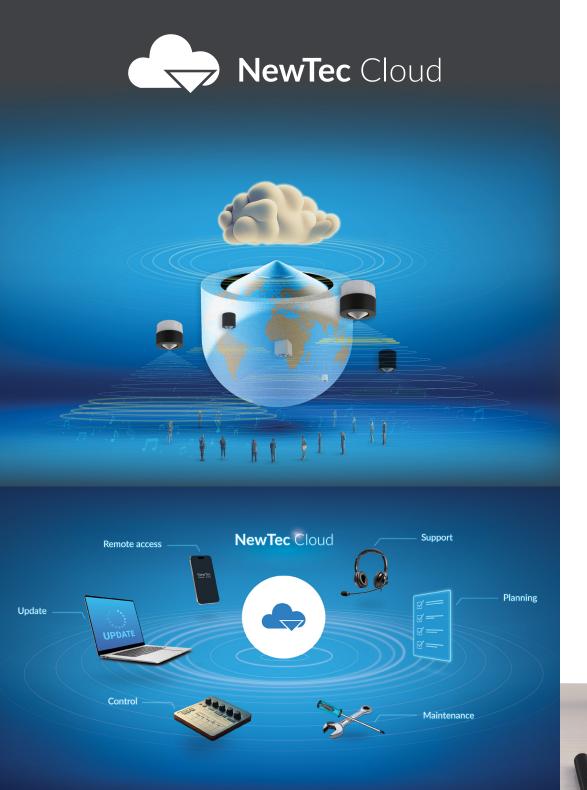

## Control your audio experience anytime from anywhere!

**Remote.** Control your audio experience anytime and from anywhere - at no additional cost.

**Easy.** Customize audio systems to the customer's wishes with a single mouse click, live and in real time.

**Flexible.** Manage maintenance, control and support conveniently and securely via remote access, whether through your smartphone or from your desk.

KaDeWe

HYAIT.

bulthaup

NewTec Design : Audio NewTec Design: Audio Srl Via Negrelli 13 C | 39100 Bolzano | Italy info@newtec-audio.com +39 0471 058065 www.newtec-audio.com