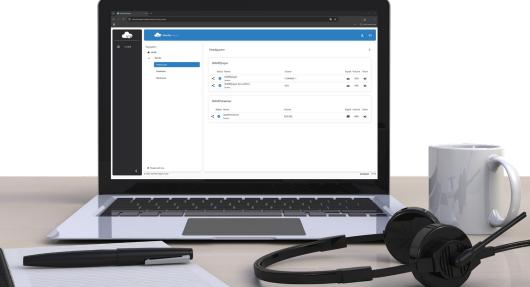

## Control your audio experience anytime from anywhere!

**Remote.** Control your audio experience anytime and from anywhere - at no additional cost.

**Easy.** Customize audio systems to the customer's wishes with a single mouse click, live and in real time.

**Flexible.** Manage maintenance, control and support conveniently and securely via remote access, whether through your smartphone or from your desk.

KaDeWe

HYAIT.

bulthaup

NewTec Design : Audio NewTec Design: Audio Srl Via Negrelli 13 C | 39100 Bolzano | Italy info@newtec-audio.com +39 0471 058065 www.newtec-audio.com