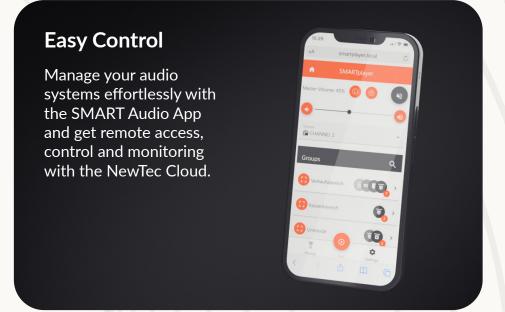

## **Advantages**

## Control your audio experience anytime from anywhere!

**Remote.** Control your audio experience anytime and from anywhere - at no additional cost.

**Easy.** Customize audio systems to the customer's wishes with a single mouse click, live and in real time.

**Flexible.** Manage maintenance, control and support conveniently and securely via remote access, whether through your smartphone or from your desk.

KaDeWe

HYAIT.

bulthaup

NewTec Design : Audio NewTec Design: Audio Srl Via Negrelli 13 C | 39100 Bolzano | Italy info@newtec-audio.com +39 0471 058065 www.newtec-audio.com