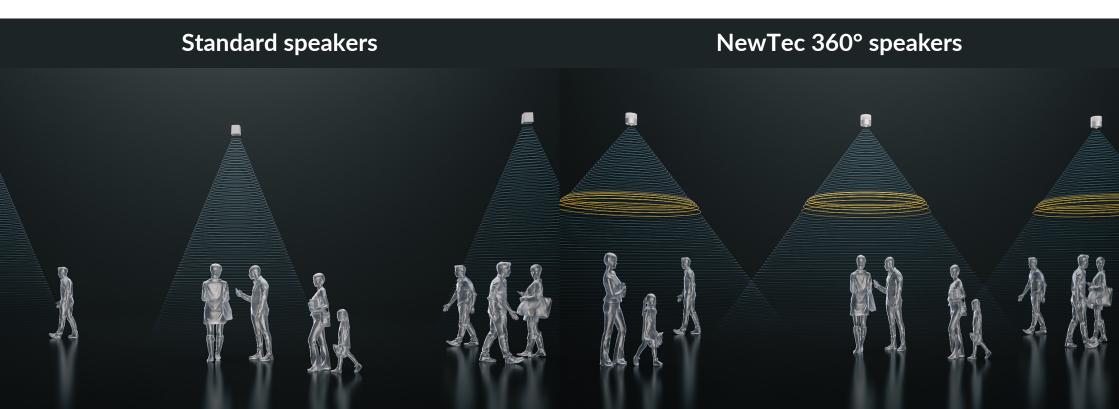

#### **Quality sound**

Perfect sound, creating an even "sound carpet"

#### Saves time & money

The 360° sound makes less speakers possible. Mounting requires a few minutes and can be done during business hours