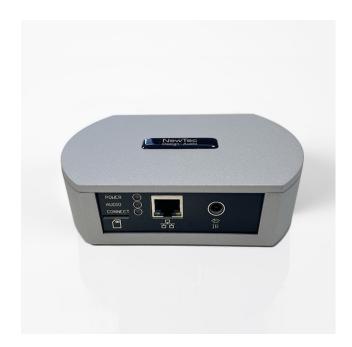

## Design

Colours

Dimensions 140 x 40 x 115 mm Material housing ASA painted

### Installation

Weight 220 g

Power supply AC 100-240V / DC 5V / 1A  $^{\circ}$ 

Power connections Power supply unit (included in the scope of delivery)

Connections LAN: Ethernet port RJ45, 100Mbit/s

RCA Stereo IN (RCA)