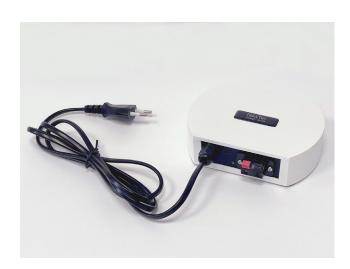

# Radio receiver with integrated signal converter

The NewTec SMARTconnect allows for the integration of all common amplifier systems or active speakers into the NewTec SMART Audio System, as well as the integration of passive speakers. The music signal transmitted by the SMARTplayer is received by the SMARTconnect and converted into a line signal, or amplified

### Design

Colours

Dimensions 140 x 40 x 115 mm

Material housing Glass fibre reinforced ABS plastic

#### Installation

Weight 240 g

Power supply AC 100-240V / DC 12V / 2 A

Power connections Power supply unit (included in the scope of delivery)

Power consumption Max. 20 watts