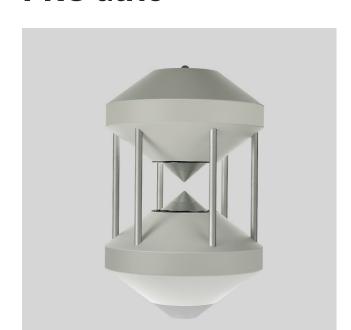

# The powerful multi-mount satellite sound system for large and open areas

The PRO atrio creates a perfect sound sphere across almost all frequency ranges with just a single speaker. In principle, a single PRO atrio replaces an arrangement of several speakers (cluster). The timeless design of the spherical loudspeaker also helps to simplify integration into existing architectures. With the PRO atrio as a suspended version, even atriums, halls and high corridors can be evenly filled with sound of the highest quality.

### Design

Colours

Dimensions Ø 235 mm x 385 mm

Material housing Aluminum / carbon-fibre-reinforced ABS