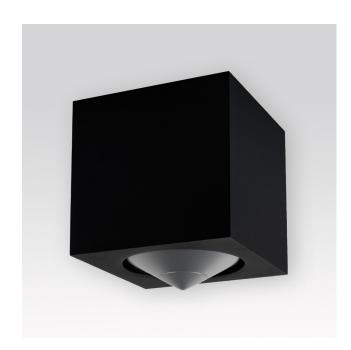

### Straight, purist lines for ceiling installation

The CONO cubo SMART ceiling loudspeaker is a wireless loudspeaker with integrated digital amplifier for installation on ceilings as well as walls. In the first case, we recommend a mounting height of at least 2 metres. Music is transmitted using 1.9 GHz technology via the NewTec SMARTplayer. The housing is made of glass fibre-reinforced plastic, which means that it can be attached to all types of ceiling due its low weight and his compact size of just 11 cm. These reduced dimensions make it a small power station that complements the ceiling appearance with its object language, especially on ceilings with exposed concrete.

## Design

Colours

110 x 110 x 105 mm Dimensions

Glass fibre reinforced ABS plastic Material housing