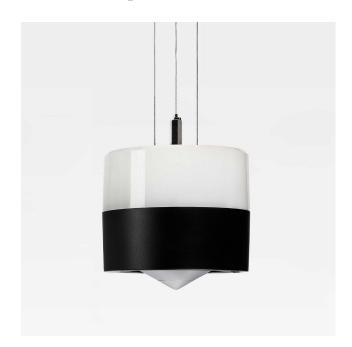

# The smart pending wireless loudspeaker

The suspended sound solution with state-of-the-art wireless technology

The CONO pendo SMART is a wireless speaker with an integrated digital amplifier. Music is received wirelessly at a distance of up to 120 metres via the 1.9 Ghz band from the NewTec SMARTplayer. Any number of speakers can be used. The volume of each individual speaker can also be adjusted on the fly using the remote control. The speaker housing is made of glass fibre reinforced ABS. In the standard version, the flexibly adjustable wire length of the suspension is 1.5 metres. Other lengths can be supplied on request.

#### Design

Colours

Dimensions Ø 134 x 150 mm (without cable and canopy)

Material housing Glass fibre reinforced ABS plastic